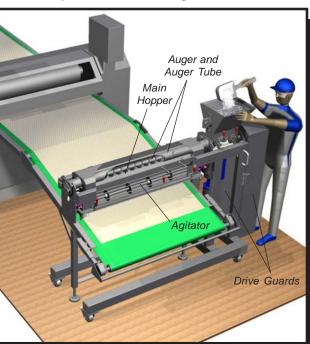

## NEW Side Load Dispensers

For Efficient Ingredient Application on Wide Conveyors or in Hard to Reach Locations

Drive

The Moline Side Load Dispenser is designed to uniformly dispense flour, or other dry ingredients, across the width of the dough sheet on wide conveyors or in hard to reach locations. The mobile frame, mounted on casters, provides easy sanitation and flexibility.

Flow adjustment slides and a screen control the dispensing pattern. The unit also contains an auger and agitator which pull the ingredient from the intake hopper and distribute it across the length of the main hopper for even dispersal. The dispersion rate is variable with agitator speed and slide position.

Clamps retain the flow adjustment assembly which can be easily lowered for cleaning.

- Provides continuous and even ingredient dispersion.
- Easily refilled during production without reaching or spilling.
- Easily
   accessed for
   improved
   operator safety.
- Mounted on casters for portability.