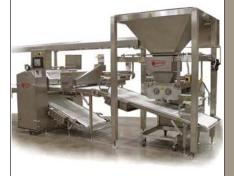

# The Moline EDGE

Baking Technology Update and News

Issue 0409

#### Industrial Sheeting Lines



### High Capacity Donut Systems



# Specialty Cutters and Dies



## NEW Side Load Dispensers

For Efficient Ingredient Application on Wide Conveyors or in Hard to Reach Locations

Drive

The Moline Side Load Dispenser is designed to uniformly dispense flour, or other dry ingredients, across the width of the dough sheet on wide conveyors or in hard to reach locations. The mobile frame, mounted on casters, provides easy sanitation and flexibility.

Flow adjustment slides and a screen control the dispensing pattern. The unit also contains an auger and agitator which pull the ingredient from the intake hopper and distribute it across the length of the main hopper for even dispersal. The dispersion rate is variable with agitator speed and slide position.

Clamps retain the flow adjustment a