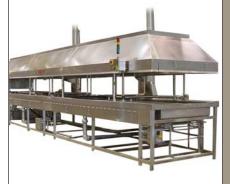

# The Moline EDGE

Baking Technology Update and News

Issue 0409

#### Industrial Sheeting Lines



### High Capacity Donut Systems



# Specialty Cutters and Dies



## NEW Side Load Dispensers

For Efficient Ingredient Application on Wide Conveyors or in Hard to Reach Locations

Drive

The Moline Side Load Dispenser is designed to uniformly dispense flour, or other dry ingredients, across the width of the dough sheet on wide conveyors or in hard to reach locations. The mobile frame, mounted on casters, provides easy sanitation and flexibility.

Flow adjustment slides and a screen control the dispensing pattern. The unit also contains an auger and agitator which pull the ingredient from the intake hopper and distribute it across the length of the main hopper for even dispersal. The dispersion rate is variable with agitator speed and slide position.

Clamps retain the flow adjustment assembly which can be easily lowered