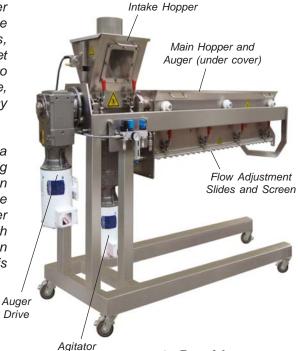

## NEW Side Load Dispensers

For Efficient Ingredient Application on Wide Conveyors or in Hard to Reach Locations

Drive

The Moline Side Load Dispenser is designed to uniformly dispense flour, or other dry ingredients, across the width of the dough sheet on wide conveyors or in hard to reach locations. The mobile frame, mounted on casters, provides easy sanitation and flexibility.

Flow adjustment slides and a screen control the dispensing pattern. The unit also contains an auger and agitator which pull the ingredient from the intake hopper and distribute it across the length of the main hopper for even dispersal. The dispersion rate is variable with agitator speed and slide position.

Clamps retain the flow adjustment assembly which can be easily lowered for cleaning.

- Provides continuous and even ingredient dispersion.
- Easily refilled during production without reaching or spilling.
- Easily
   accessed for
   improved
   operator safety.
- Mounted on casters for portability.