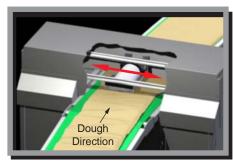

#### Reciprocating Servo Unit

The single reciprocating roller action sheets dough from side to side duplicating the action of a hand rolling pin.

- Servo drive provides precise width control with rapid acceleration/deceleration profiles on high capacity lines.
- Ideal for laminated and thick, stressless dough sheets.