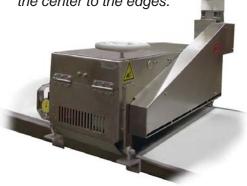

# The "Original" Moline Continuous Multi-Roll Unit

■ Continuous motion of the twelve UHMW polyethylene rollers gently sheets the dough simultaneously in opposite directions from the center to the edges.