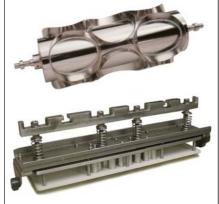

# The Moline EDGE

Baking Technology Update and News

Issue 0707

#### Industrial Sheeting Lines



#### High Capacity Donut Systems



# Specialty Cutters and Dies



## **Moline Cross Sheeters**

**Providing High-Speed Continuous Sheeting** 

Moline cross sheeters gently work a continuous dough sheet 90° to its direction of travel. Two styles are available: the continuous multi-roll unit and the reciprocating servo unit. Designed for use on 24 to 60 inch wide conveyor belts, the fast, gentle action of these sheeters equalizes dough stress and controls dough sheet width.

# The "Original" Moline Continuous Multi-Roll Unit

■ Continuous motion of the twelve UHMW polyethylene rollers gently sheets the dough simultaneously in opposite directions from the center to the edges.





- Easily adjusted to accommodate different dough sheet thicknesses.
- Compact design can be mounted to existing conveyors and requires less than 24" of space.

#### Reciprocatin