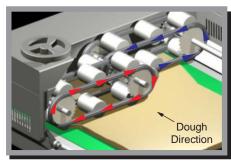

# The "Original" Moline Continuous Multi-Roll Unit

■ Continuous motion of the twelve UHMW polyethylene rollers gently sheets the dough simultaneously in opposite directions from the center to the edges.

- Easily adjusted to accommodate different dough sheet thicknesses.
- Compact design can be mounted to existing conveyors and requires less than 24" of space.