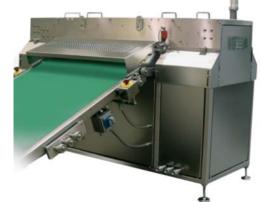

## **Moline Cross Sheeters**

**Providing High-Speed Continuous Sheeting** 

Moline cross sheeters gently work a continuous dough sheet 90° to its direction of travel. Two styles are available: the continuous multi-roll unit and the reciprocating servo unit. Designed for use on 24 to 60 inch wide conveyor belts, the fast, gentle action of these sheeters equalizes dough stress and controls dough sheet width.