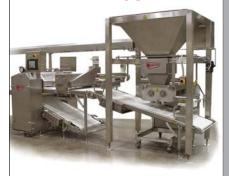

# The Moline EDGE

Baking Technology Update and News

Issue 0707

#### Industrial Sheeting Lines



#### High Capacity Donut Systems



# Specialty Cutters and Dies



## **Moline Cross Sheeters**

**Providing High-Speed Continuous Sheeting** 

Moline cross sheeters gently work a continuous dough sheet 90° to its direction of travel. Two styles are available: the continuous multi-roll unit and the reciprocating servo unit. Designed for use on 24 to 60 inch wide conveyor belts, the fast, gentle action of these sheeters equalizes dough stress and controls dough sheet width.

# The "Original" Moline Continuous Multi-Roll Unit

■ Continuous motion of the twelve UHMW polyethylene rollers gently sheets the dough simultaneously in opposite directions from the center to the edges.





- Easily adjusted to accommodate different dough sheet thicknesses.
- Compact design can be mounted to existi