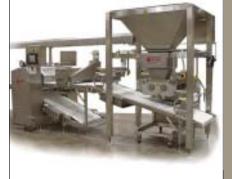

# The Moline EDGE

Baking Technology Update and News

#### Issue 0307

## Industrial Sheeting Lines



High Capacity Donut Systems



### Specialty Cutters and Dies



# **Moline Guillotine Cutters**

## **Providing Options for Precise Dough Cutting**

Moline guillotine cutting systems provide fast, clean cutting that can dramatically enhance the performance of your production system. Several styles are available to accommodate systems from 24" to 60" wide. Innovative designs and industrial construction will provide years of profitable service.

### Lever Action Guillotine

- Easily synchronized with depositors and/or loading systems.
- Timer or encoder controlled for long cuts.
- Vertical action is ideal for cutting thick dough.





#### Swing Arm Guillotine

- High speed action capable of over 350 cuts per minute.
- Simple pivoting design is very reliable.
- Optional clutch available f