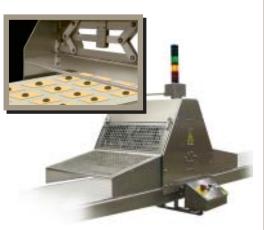

#### **Rotary Guillotine**

- New design is ideal for cutting short products.
- Capable of cutting thin, stiff doughs with particulates.
- Best solution for wide belts over 39" wide.

PRSRT STD U.S. POSTAGE PAID PERMIT NO. 40 DULUTH, MN