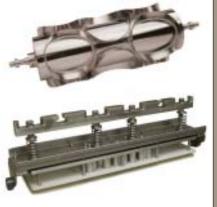

### Specialty Cutters and Dies

# **Moline Guillotine Cutters**

## **Providing Options for Precise Dough Cutting**

Moline guillotine cutting systems provide fast, clean cutting that can dramatically enhance the performance of your production system. Several styles are available to accommodate systems from 24" to 60" wide. Innovative designs and industrial construction will provide years of profitable service.