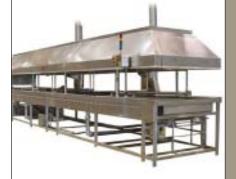

# The Moline EDGE

Baking Technology Update and News

#### Issue 0307

## Industrial Sheeting Lines



High Capacity Donut Systems



### Specialty Cutters and Dies



# **Moline Guillotine Cutters**

## **Providing Options for Precise Dough Cutting**

Moline guillotine cutting systems provide fast, clean cutting that can dramatically enhance the performance of your production system. Several styles are available to accommodate systems from 24" to 60" wide. Innovative designs and industrial construction will provide years of profitable service.

### Lever Action Guillotine

- Easily synchronized with depositors and/or loading systems.
- Timer or encoder controlled for long cuts.
- Vertical action is ideal for cutting thick dough.





#### Swing Arm Guillotine

- High speed action capable of over 350 cuts per minute.
- Simple pivoting design is very reliable.
- Optional clutch available for synchronized cutting.

####