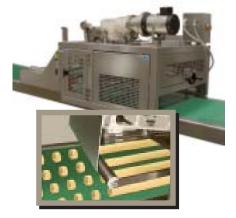

# The Moline EDGE

Baking Technology Update and News

#### Issue 0307

## Industrial Sheeting Lines



High Capacity Donut Systems



### Specialty Cutters and Dies



# **Moline Guillotine Cutters**

## **Providing Options for Precise Dough Cutting**

Moline guillotine cutting systems provide fast, clean cutting that can dramatically enhance the performance of your production system. Several styles are available to accommodate systems from 24" to 60" wide. Innovative designs and industrial construction will provide years of profitable service.

### Lever Action Guillotine

- Easily synchronized with depositors and/or loading systems.
- Timer or encoder controlled for long cuts.
- Vertical action is ideal for cutting thick dough.





#### Swing Arm Guillotine

- High speed action capable of over 350 cuts per minute.
- Simple pivoting design is very reliable.
- Optional clutch available for synchronized cutting.

#### **Rotary Guillotine**

- New design is ideal for cutting short products.
- Capable of cutting thin, stiff doughs with particulates.
- Best solution for wide belts over 39" wide.





PRSRT STD U.S. POSTAGE PAID PERMIT NO. 40 DULUTH, MN

ATTN ?????????? ADDRESS - Line 1 ADDRESS - Line 2 ADDRESS - Line 3

## **Upcoming Trade Shows**



October 7 - 10, 2007 Orlando, Florida USA Orange County Convention Center www.ibie2007.com

Moline Booth #4700