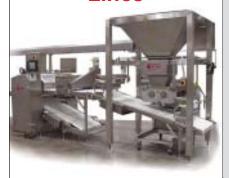

# The Moline EDGE

Baking Technology Update and News

Issue 0706

#### Industrial Sheeting Lines



### High Capacity Donut Systems



# Specialty Cutters and Dies



## **YOGA from Moline**

The Ultimate Stressless Dough Sheet Former

YOGA is a stand-alone machine that delivers a true, low stress dough sheet with the highest capacities available in the baking industry.



#### Ideal for:

- Variety bread systems.
- Frozen or pre-fried donut systems.
- Pizza, pita and flour tortilla lines.

Unique Three-Stage Design

Portioning

#### Do YOGA...

Our latest YOGA design is available with independent controls. The unit can be tested at our fully equipped industrial bakery in Duluth, MN or shipped anywhere in North America for use at your facility. Contact Moline Customer Service for details at sales@moline.com.

Tamping and

Weight Control



## Moline Machinery Ltd.

114 South Central Av