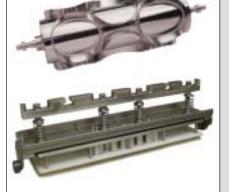

# The Moline EDGE

Baking Technology Update and News

Issue 0706

#### Industrial Sheeting Lines



### High Capacity Donut Systems



# Specialty Cutters and Dies



## **YOGA from Moline**

The Ultimate Stressless Dough Sheet Former

YOGA is a stand-alone machine that delivers a true, low stress dough sheet with the highest capacities available in the baking industry.



#### Ideal for:

- Variety bread systems.
- Frozen or pre-fried donut systems.
- Pizza, pita and flour tortilla lines.

Unique Three-Stage Design

Portioning

#### Do YOGA...

Our latest YOGA design is available with independent controls. The unit can be tested at our fully equipped industrial bakery in Duluth, MN or shipped anywhere in North America for use at your facility. Contact Moline Customer Service for details at sales@moline.com.

Tamping and

Weight Control



## Moline Machinery Ltd.

114 South Central Avenue Duluth, Minnesota, USA, 55807 phone: 218-624-5734 www.moline.c