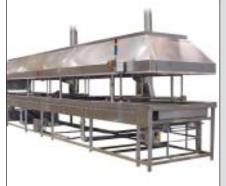

# The Moline EDGE

Baking Technology Update and News

Issue 0706

#### Industrial Sheeting Lines



### High Capacity Donut Systems



# Specialty Cutters and Dies



## **YOGA from Moline**

The Ultimate Stressless Dough Sheet Former

YOGA is a stand-alone machine that delivers a true, low stress dough sheet with the highest capacities available in the baking industry.



#### Ideal for:

- Variety bread systems.
- Frozen or pre-fried donut systems.
- Pizza, pita and flour tortilla lines.

Unique Three-Stage Design

Portioning

#### Do YOGA...

Our latest YOGA design is available with independent controls. The unit can be tested at our fully equipped industrial bakery in Duluth, MN or shipped anywhere in North America for use at your facility. Contact Moline Customer Service for details at sales@moline.com.

Tamping and

Weight Control



## Moline Machinery Ltd.

114 South Central Avenue Duluth, Minnesota, USA, 55807