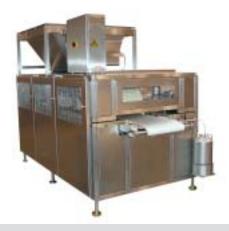

## **YOGA from Moline**

The Ultimate Stressless Dough Sheet Former

YOGA is a stand-alone machine that delivers a true, low stress dough sheet with the highest capacities available in the baking industry.

#### Ideal for:

- Variety bread systems.
- Frozen or pre-fried donut systems.
- Pizza, pita and flour tortilla lines.

Unique Three-Stage Design

Portioning

#### Do YOGA...

Our latest YOGA design is available with independent controls. The unit can be tested at our fully equipped industrial bakery in Duluth, MN or shipped anywhere in North America for use at your facility. Contact Moline Customer Service for details at sales@moline.com.