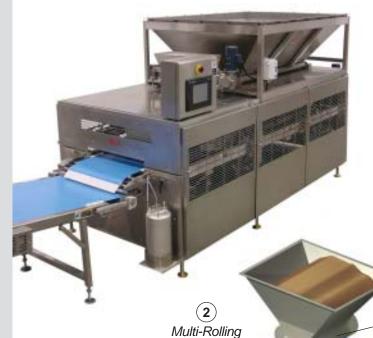

## **YOGA from Moline**

The Ultimate Stressless Dough Sheet Former

YOGA is a stand-alone machine that delivers a true, low stress dough sheet with the highest capacities available in the baking industry.

#### Ideal for:

- Variety bread systems.
- Frozen or pre-fried donut systems.
- Pizza, pita and flour tortilla lines.

Unique Three-Stage Design

Portioning

#### Do YOGA...

Our latest YOGA design is available with independent controls. The unit can be tested at our fully equipped industrial bakery in Duluth, MN or shipped anywhere in North America for use at your facility. Contact Moline Customer Service for details at sales@moline.com.

Tamping and

Weight Control