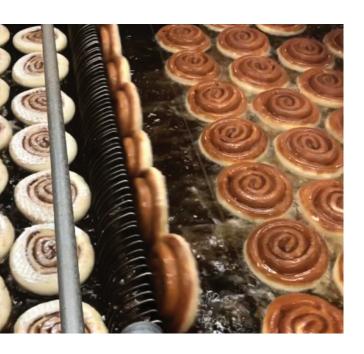

# FRIED CINNAMON ROLL & HONEYBUN SYSTEMS

The only thing better than a fried cinnamon roll or gooey honeybun is a system that can churn them out by the thousands.

- Automated transpositor with cutting and proofer loading for maximum capacity and efficiency
- Available as a dedicated system or part of a versatile yeast-raised donut line
- Wide range of finishing options
- Produce up to 800+ buns per minute