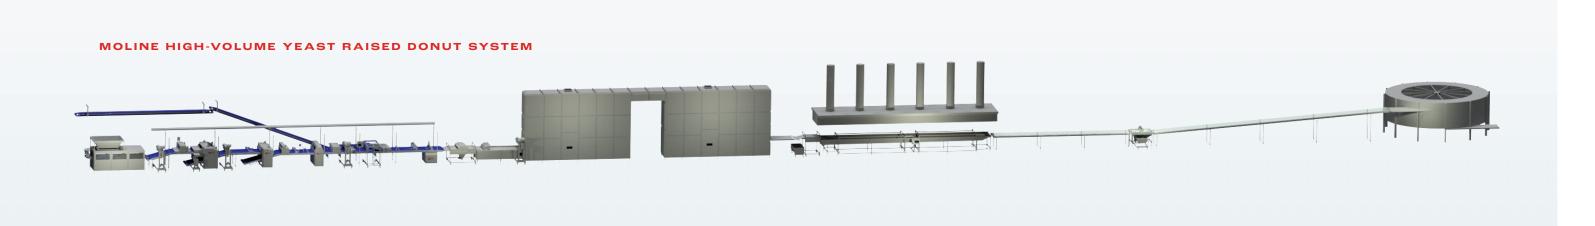

# HIGH-VOLUME YEAST RAISED DONUT SYSTEMS

Our high-volume systems are ideal for large operations like frozen bakery production, national retail brands, private-label packaged operations or customers seeking to maximize throughput.

#### KEY BENEFITS

000 000 000

Produce 18,000-40,000+ donuts per hour

Reduced production cost per unit

Customizable to your operation's goals

Options for improved sustainability

When your customers want that rich bite, cake donuts made by a Moline system are the way to go.