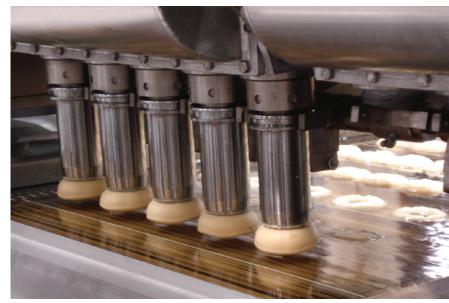

### YEAST RAISED DONUT SYSTEMS

Give your customers the authentic American donut, made right every time.

- Fully automated requires only one operator
- Versatile for stamped, rotary cut, and curled products
- Continuous sediment removal and oil filtration for extended operation
- Enables cake donut production on yeast raised lines
- Wide range of finishing options

- DonutKing gravity feed depositor—durable and easy to maintain
- MD-81 the industry standard for mini-donut depositing
- Highest-volume systems available
- Fryers optimize oil turnover for superior product quality
- Versatile finishing and tooling options