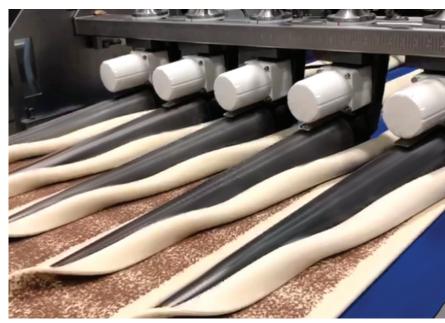

### YEAST RAISED DONUT SYSTEMS

Give your customers the authentic American donut, made right every time.

- Fully automated requires only one operator
- Versatile for stamped, rotary cut, and curled products
- Continuous sediment removal and oil filtration for extended operation
- Enables cake donut production on yeast raised lines
- Wide range of finishing options

# HIGH-VOLUME YEAST RAISED DONUT SYSTEMS

Our high-volume systems are ideal for large operations like frozen bakery production, national retail brands, private-label packaged operations or customers seeking to maximize throughput.