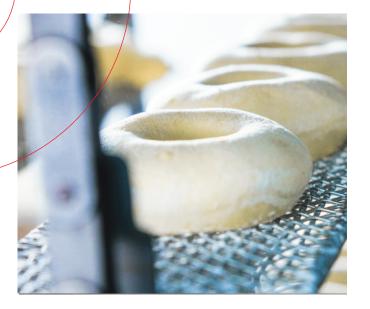

### YEAST RAISED DONUT SYSTEMS

Give your customers the authentic American donut, made right every time.

- Fully automated requires only one operator
- Versatile for stamped, rotary cut, and curled products
- Continuous sediment removal and oil filtration for extended operation
- Enables cake donut production on yeast raised lines
- Wide range of finishing options

#### **VARIETY CAKE DONUT SYSTEMS**

Moline cake donut systems are modular and highly customizable, allowing you to focus on a single product or seamlessly switch between multiple types.