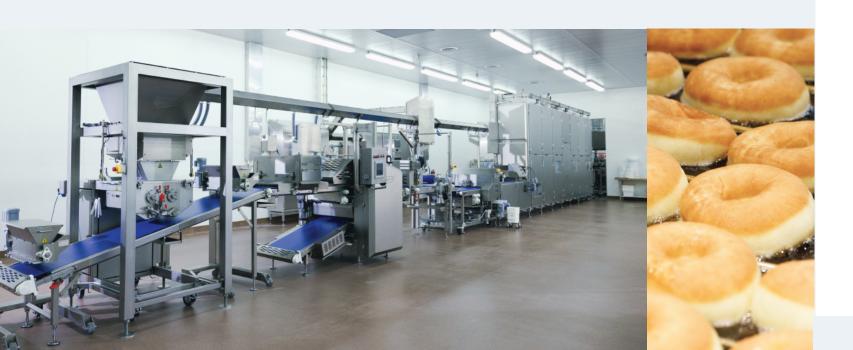

### **DONUT SYSTEMS**

World-renowned industrial equipment for a variety of baked good types covering every step of production from dough to go.

#### THE MOLINE DIFFERENCE

Moline is the only equipment supplier in the world that provides a turnkey yeast raised donut system for American donuts. Having one system from a single supplier means you get a sprinkling of added benefits for your business.

### YEAST RAISED DONUT SYSTEMS

Give your customers the authentic American donut, made right every time.

- Fully automated requires only one operator
- Versatile for stamped, rotary cut, and curled products
- Continuous sediment removal and oil filtration for extended operation
- Enables cake donut production on yeast raised lines
- Wide range of finishing options