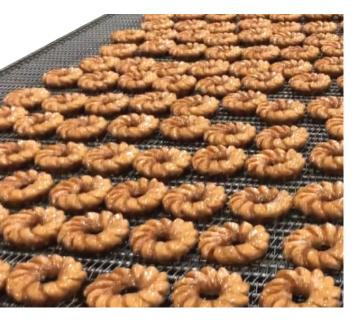

### YEAST RAISED DONUT SYSTEMS

Give your customers the authentic American donut, made right every time.

- Fully automated requires only one operator
- Versatile for stamped, rotary cut, and curled products
- Continuous sediment removal and oil filtration for extended operation
- Enables cake donut production on yeast raised lines
- Wide range of finishing options

## MID-VOLUME YEAST RAISED DONUT SYSTEMS

Ideal for operations with fresh-daily products, such as franchise store central bakeries, c-store manufacturing facilities and any direct-to-store daily delivery facility.

#### **KEY BENEFITS**

000 000 000

Produce 4,000-18,000 donuts per hour

Compact footprint and customizable layout

Designed for flexibility and quick product changeover

Simplified tooling for reduced maintenance