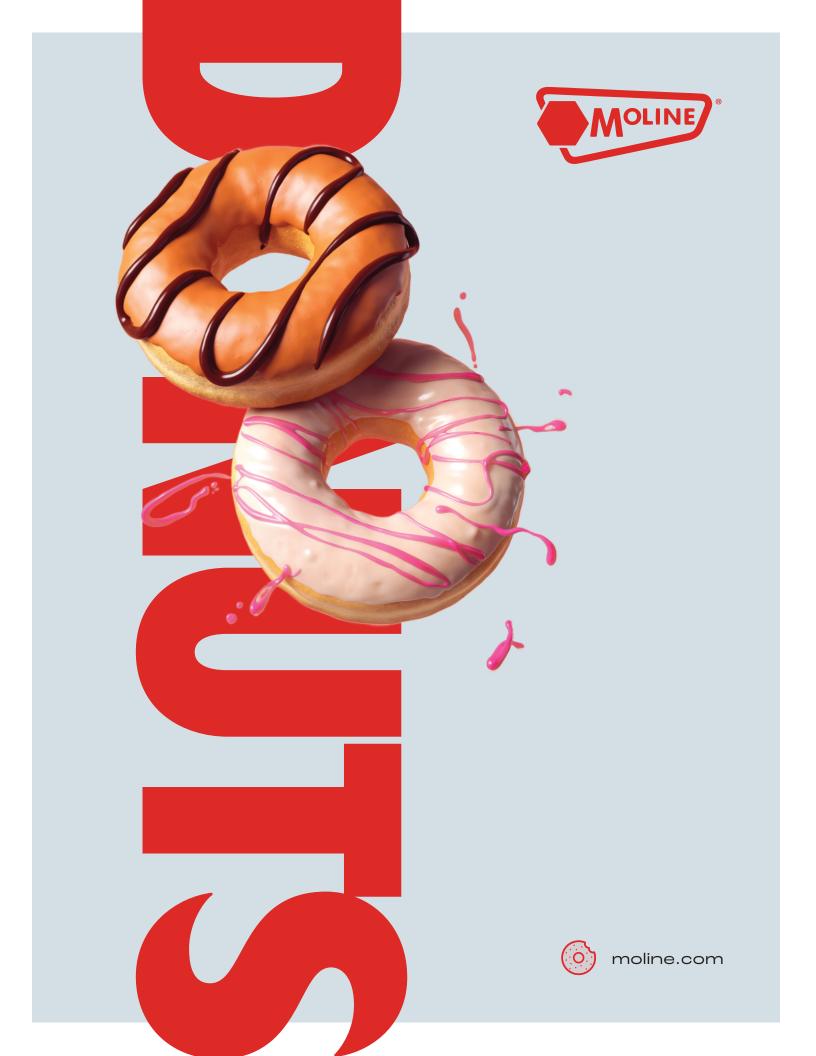

### **DONUT SYSTEMS**

World-renowned industrial equipment for a variety of baked good types covering every step of production from dough to go.

### YEAST RAISED DONUT SYSTEMS

Give your customers the authentic American donut, made right every time.

- Fully automated requires only one operator
- Versatile for stamped, rotary cut, and curled products
- Continuous sediment removal and oil filtration for extended operation
- Enables cake donut production on yeast raised lines
- Wide range of finishing options