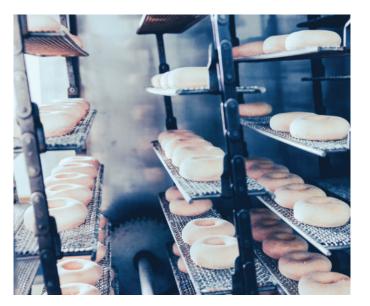

### YEAST RAISED DONUT SYSTEMS

Give your customers the authentic American donut, made right every time.

- Fully automated requires only one operator
- Versatile for stamped, rotary cut, and curled products
- Continuous sediment removal and oil filtration for extended operation
- Enables cake donut production on yeast raised lines
- Wide range of finishing options