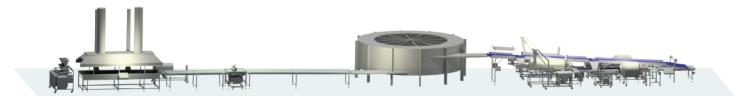

# HIGH-VOLUME YEAST RAISED DONUT SYSTEMS

Our high-volume systems are ideal for large operations like frozen bakery production, national retail brands, private-label packaged operations or customers seeking to maximize throughput.

#### KEY BENEFITS

000 000 000

Produce 18,000-40,000+ donuts per hour

Reduced production cost per unit

Customizable to your operation's goals

Options for improved sustainability

When your customers want that rich bite, cake donuts made by a Moline system are the way to go.

Designed for maximum throughput and safety with minimal downtime, these systems can be tailored for a single product line or adapted to handle multiple donut varieties.