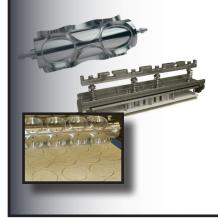

# The Moline **EDGE**

Equipment News for Wholesale Bakers

Issue 0614

#### Industrial Sheeting Lines



#### High Capacity Donut Systems



#### Specialty Cutters and Dies



## New and Improved MD-81 Cake Donut Depositor

The Industry Standard for Cake and Mini Donuts



- Touch screen electronic controls simplify product size and weight adjustments.
- Linear actuators control bridge height - eliminating all hydraulics.
- PLC-controlled pneumatics for precision product weight control.





### New and Improved MD-81 Cake Donut Depositor

...continued



Linear Actuators Raise and Lower the Bridge and Cutters with the Touch of a Button





PLC-Controlled Pneumatics for Precision Product Weight Control