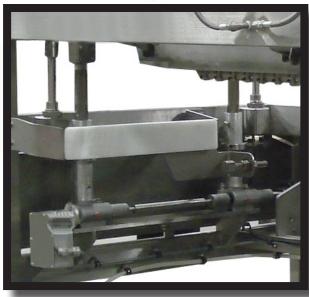

### New and Improved MD-81 Cake Donut Depositor

...continued

Linear Actuators Raise and Lower the Bridge and Cutters with the Touch of a Button

PLC-Controlled Pneumatics for Precision Product Weight Control