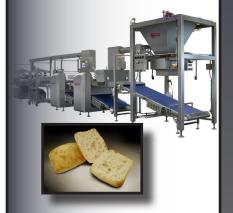

# The Moline **EDGE**

Equipment News for Wholesale Bakers

Issue 0614

#### Industrial Sheeting Lines



#### High Capacity Donut Systems



#### Specialty Cutters and Dies



## New and Improved MD-81 Cake Donut Depositor

The Industry Standard for Cake and Mini Donuts



- Touch screen electronic controls simplify product size and weight adjustments.
- Linear actuators control bridge height - eliminating all hydraulics.
- PLC-controlled pneumatics for precision product weight control.





### New and Improved MD-81 Cake Donut Depositor

...continued



Linear Actuators Raise and Lower the Bridge and Cutters with the Touch of a Button





PLC-Controlled Pneumatics for Precision Product Weight Control