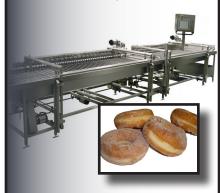

# The Moline **EDGE**

Equipment News for Wholesale Bakers

Issue 0614

#### Industrial Sheeting Lines



#### High Capacity Donut Systems



#### Specialty Cutters and Dies



## New and Improved MD-81 Cake Donut Depositor

The Industry Standard for Cake and Mini Donuts



- Touch screen electronic controls simplify product size and weight adjustments.
- Linear actuators control bridge height - eliminating all hydraulics.
- PLC-controlled pneumatics for precision product weight control.





### New and Improved MD-81 Cake Donut Depositor

...continued



Linear Actuators Raise and Lower the Bridge and Cutters with the Touch of a Button





PLC-Controlled Pneumatics for Precision Product Weight Control