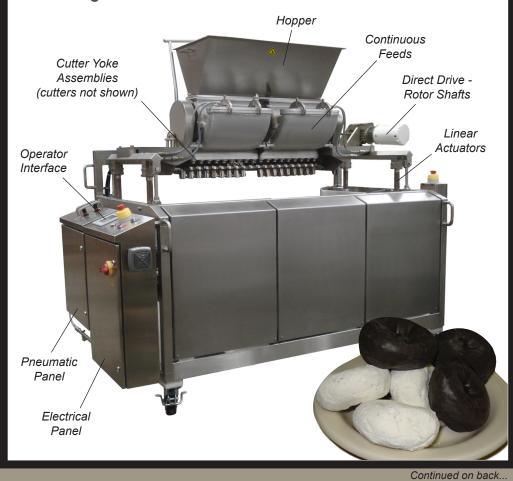

## New and Improved MD-81 Cake Donut Depositor

The Industry Standard for Cake and Mini Donuts

- Touch screen electronic controls simplify product size and weight adjustments.
- Linear actuators control bridge height - eliminating all hydraulics.
- PLC-controlled pneumatics for precision product weight control.

### New and Improved MD-81 Cake Donut Depositor

...continued

Linear Actuators Raise and Lower the Bridge and Cutters with the Touch of a Button

PLC-Controlled Pneumatics for Precision Product Weight Control