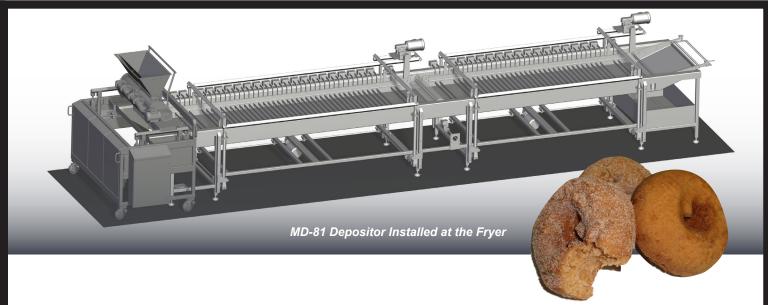

## New and Improved MD-81 Cake Donut Depositor

The Industry Standard for Cake and Mini Donuts

- Touch screen electronic controls simplify product size and weight adjustments.
- Linear actuators control bridge height - eliminating all hydraulics.
- PLC-controlled pneumatics for precision product weight control.

### New and Improved MD-81 Cake Donut Depositor

...continued

Linear Actuators Raise and Lower the Bridge and Cutters with the Touch of a Button

PLC-Controlled Pneumatics for Precision Product Weight Control