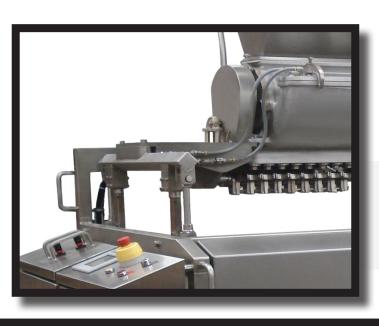

### New and Improved MD-81 Cake Donut Depositor

...continued

Linear Actuators Raise and Lower the Bridge and Cutters with the Touch of a Button

PLC-Controlled Pneumatics for Precision Product Weight Control