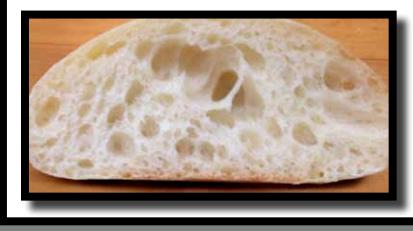

### YOGA Flex Dough Former

...continued

Suitable for a Wide Variety of Applications

- Tamping roller provides stressless forming with optimum product cell structure.
- Produces dough sheets from 10" to 44" wide.
- Production output range: 1,000 - 25,000 lbs per hour.
- Dough sheet thickness is easily adjusted during operation.