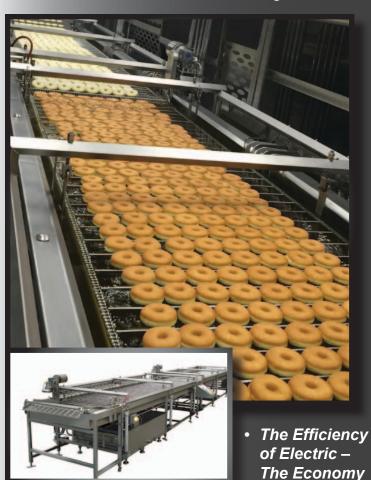

#### **Precision Topping Systems**

 Evenly Dispenses Large and Small Particle **Toppings** such as Nuts, Candy, Salts, Seasonings and Much More...

- Integrated Ingredient Recovery and Recycling Systems Available
- Flexible Design Allows Easy Topping Change-Overs
- Dispensing Widths from 8" to 84" (other sizes available)