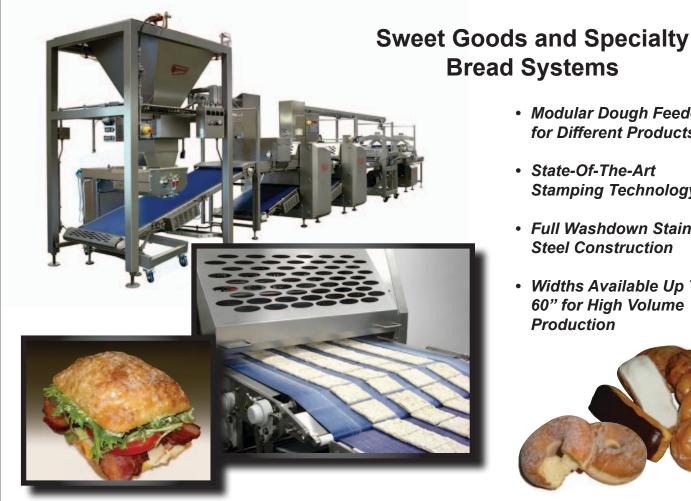

#### **RAM™** Pump Feeder

- Used in Conjunction with a Sheeting Horn for Applying Butter/Shortening
- Used for High Volume Batch Transporting from Mixer to **Processing Equipment**

**Bread Systems** 

- Modular Dough Feeders for Different Products
- State-Of-The-Art Stamping Technology
- Full Washdown Stainless Steel Construction
- Widths Available Up To 60" for High Volume **Production**