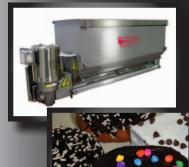

#### **Precision Topping Systems**

 Evenly Dispenses Large and Small Particle **Toppings** such as Nuts, Candy, Salts, Seasonings and Much More...

- Integrated Ingredient Recovery and Recycling Systems Available
- Flexible Design Allows Easy Topping Change-Overs
- Dispensing Widths from 8" to 84" (other sizes available)