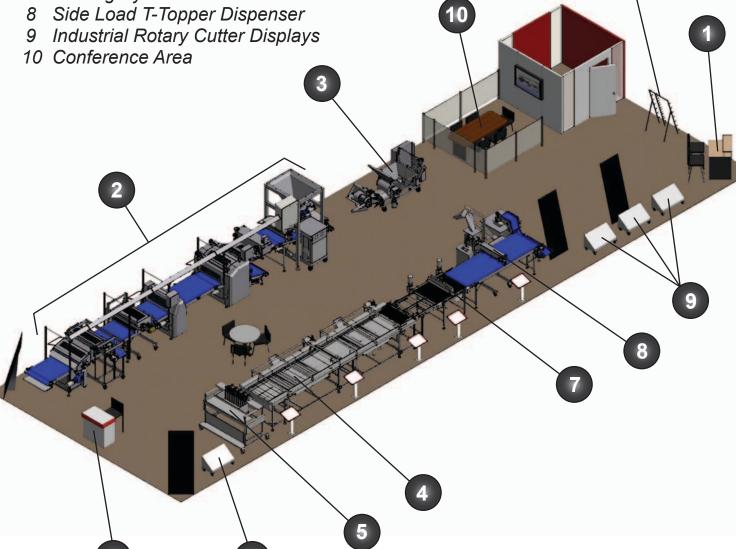

## Moline IBIE 2016 - Booth Layout

- Welcome Counters (2)
- 2 Sweet Goods and Specialty Bread Sheeting System
- 3 RAM™ Pump Feeder (high viscosity pump / batch transport)
- 4 LIBRA Dual Fuel Fryer
- 5 DonutKing Cake Donut Depositor
- 6 Industrial Cake Donut Tooling
- 7 Glazing System