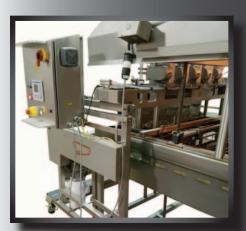

### **Icing | Glazing Stations**

- · Pumps a Uniform Coating of Icing or Glaze to Freshly Fried Product
- · Interchangeable Conveyors to Run Either Coating
- Excess Coating is Reclaimed and Recirculated for Reuse
- Reservoir With Thermostatically Controlled Heater and Agitator