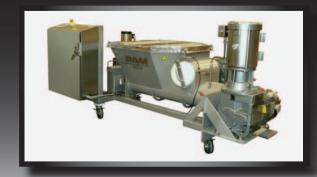

#### **RAM™** Pump Feeder

- Used in Conjunction with a Sheeting Horn for Applying Butter/Shortening
- Used for High Volume Batch Transporting from Mixer to **Processing Equipment**

**Bread Systems** 

- Modular Dough Feeders for Different Products
- State-Of-The-Art Stamping Technology
- Full Washdown Stainless Steel Construction
- Widths Available Up To 60" for High Volume **Production**