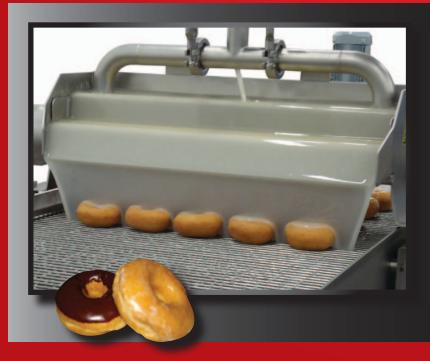

### **Icing | Glazing Stations**

- · Pumps a Uniform Coating of Icing or Glaze to Freshly Fried Product
- · Interchangeable Conveyors to Run Either Coating
- Excess Coating is Reclaimed and Recirculated for Reuse
- Reservoir With Thermostatically Controlled Heater and Agitator