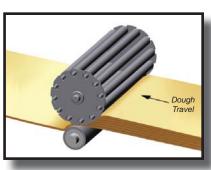

#### LIBRA Single Satellite Sheeter Increased Capacity - Simple Design

- One gauging station with satellite roller in the upper position.
- Providing up to 6:1 reduction.
- Often used as the primary sheeter following stressless sheet forming or after lamination.

#### LIBRA Dual Satellite Sheeter High Capacity / Space Saving Design.

- Two gauging stations with satellite roller in the first station.
- Up to 12:1 reduction capability.
- Popular choice for many line configurations.