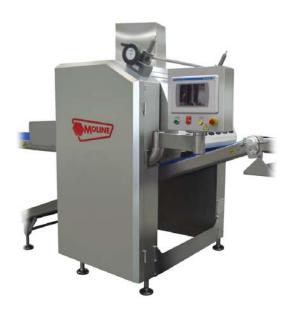

#### LIBRA Single Sheeter Optimum Control - Simple Design

- One set of 10" diameter rollers.
- Nominally rated at up to 2:1 reduction.
- Best choice for final calibration prior to make-up.

For More Information See Bulletin 812

#### LIBRA Single Satellite Sheeter Increased Capacity - Simple Design

- One gauging station with satellite roller in the upper position.
- Providing up to 6:1 reduction.
- Often used as the primary sheeter following stressless sheet forming or after lamination.

All sheeters are available in Economy or Industrial versions to accommodate the required application and price point.

Contact Moline Customer Service for more information.

Single Sheeters

Dual Satellite Sheeter and Single Sheeter