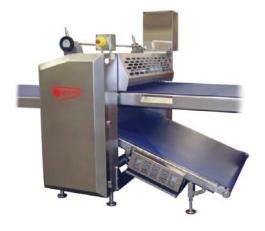

#### LIBRA Single Sheeter Optimum Control - Simple Design

- One set of 10" diameter rollers.
- Nominally rated at up to 2:1 reduction.
- Best choice for final calibration prior to make-up.

For More Information See Bulletin 812

#### LIBRA Single Satellite Sheeter Increased Capacity - Simple Design

- One gauging station with satellite roller in the upper position.
- Providing up to 6:1 reduction.
- Often used as the primary sheeter following stressless sheet forming or after lamination.

All sheeters are available in Economy or Industrial versions to accommodate the required application and price point.

Contact Moline Customer Service for more information.

Single Sheeters

Dual Satellite Sheeter and Single Sheeter