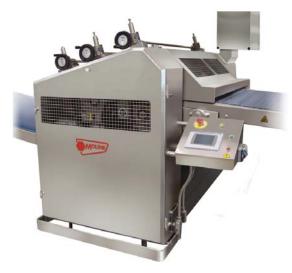

### LIBRA Galaxy Sheeter High Capacity Sheeter for Wide Lines

- Upper roller with twelve solid 3.5" diameter rollers rotating around a single shaft.
- Ideal for high reduction primary sheeting on wider lines or for lowstress processing of thick and laminated dough.

#### LIBRA Dual Satellite Sheeter High Capacity / Space Saving Design.

- Two gauging stations with satellite roller in the first station.
- Up to 12:1 reduction capability.
- Popular choice for many line configurations.

Galaxy Sheeter and Dual Satellite Sheeter

**Triple Sheeter**