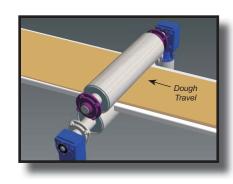

#### LIBRA Single Satellite Sheeter Increased Capacity - Simple Design

- One gauging station with satellite roller in the upper position.
- Providing up to 6:1 reduction.
- Often used as the primary sheeter following stressless sheet forming or after lamination.

#### LIBRA Dual Satellite Sheeter High Capacity / Space Saving Design.

- Two gauging stations with satellite roller in the first station.
- Up to 12:1 reduction capability.
- Popular choice for many line configurations.