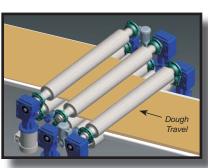

#### LIBRA Triple Sheeter Super Duty in a Compact Package

- Three sets of solid 8" diameter stainless steel rollers.
- Ideal for high speed lines producing items such as tortillas and flatbread.
   Also ideal for lines over 48" in width.

Galaxy Sheeter and Dual Satellite Sheeter

**Triple Sheeter**