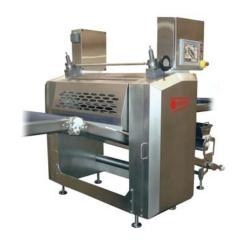

#### LIBRA Triple Sheeter Super Duty in a Compact Package

- Three sets of solid 8" diameter stainless steel rollers.
- Ideal for high speed lines producing items such as tortillas and flatbread.
   Also ideal for lines over 48" in width.

Galaxy Sheeter and Dual Satellite Sheeter

**Triple Sheeter**