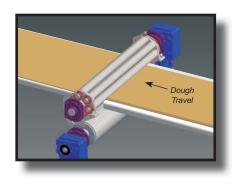

#### LIBRA Single Satellite Sheeter Increased Capacity - Simple Design

- One gauging station with satellite roller in the upper position.
- Providing up to 6:1 reduction.
- Often used as the primary sheeter following stressless sheet forming or after lamination.

#### LIBRA Dual Satellite Sheeter High Capacity / Space Saving Design.

- Two gauging stations with satellite roller in the first station.
- Up to 12:1 reduction capability.
- Popular choice for many line configurations.