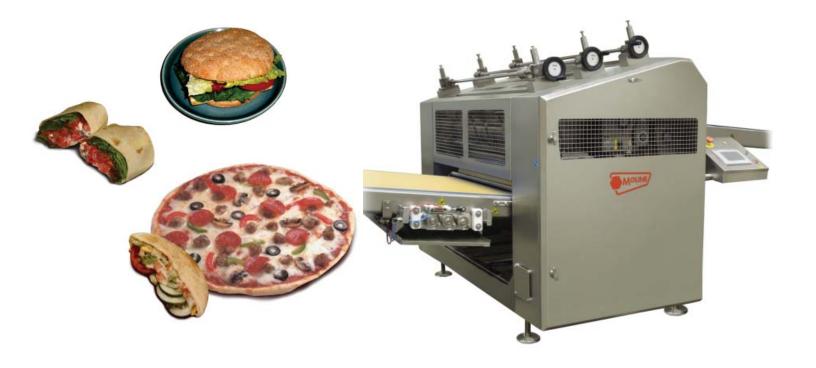

#### LIBRA Triple Sheeter Super Duty in a Compact Package

- Three sets of solid 8" diameter stainless steel rollers.
- Ideal for high speed lines producing items such as tortillas and flatbread.
   Also ideal for lines over 48" in width.