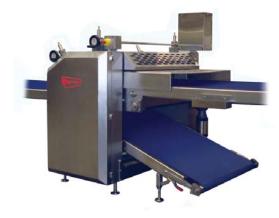

#### LIBRA Single Sheeter Optimum Control - Simple Design

- One set of 10" diameter rollers.
- Nominally rated at up to 2:1 reduction.
- Best choice for final calibration prior to make-up.

For More Information See Bulletin 812

For More Information See Bulletin 812