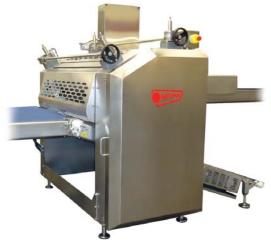

#### LIBRA Dual Sheeter Space Saving Design

- Two sets of 10" diameter rollers.
- Nominally rated at up to 4:1 reduction.
- Ideal for sheeting thick, heavy formulations.

For More Information See Bulletin 826

For More Information See Bulletin 826