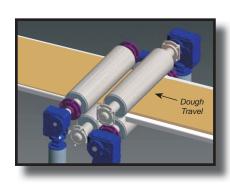

#### LIBRA Single Satellite Sheeter Increased Capacity - Simple Design

- One gauging station with satellite roller in the upper position.
- Providing up to 6:1 reduction.
- Often used as the primary sheeter following stressless sheet forming or after lamination.

#### LIBRA Dual Satellite Sheeter High Capacity / Space Saving Design.

- Two gauging stations with satellite roller in the first station.
- Up to 12:1 reduction capability.
- Popular choice for many line configurations.